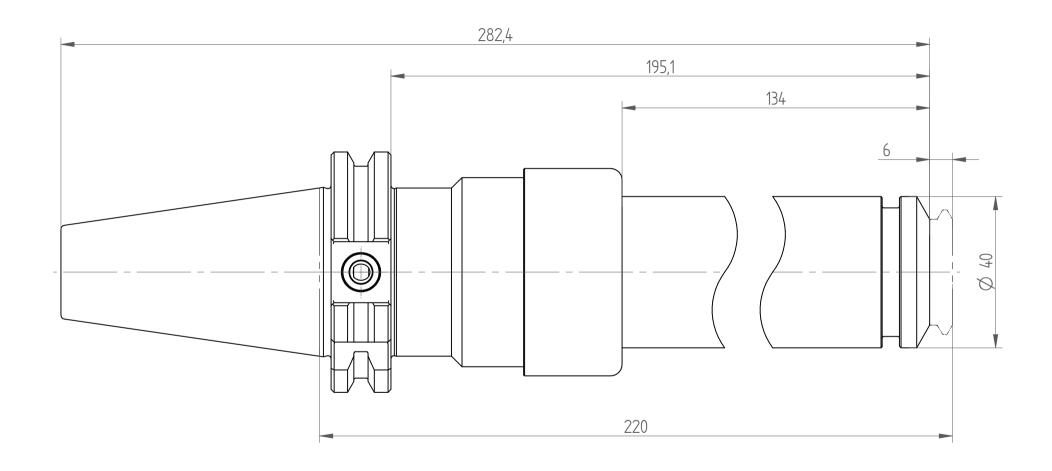

REGO-FIX AG Obermattweg 60 4456 Tenniken / Switzerland

Phone +41 61 976 14 66 Fax +41 61 976 14 14 www.rego-fix.com This is a non-controlled copy. All information given herein is subject to change without notice

The information given herein has been carefully checked and is believed to be correct. REGO-FIX, however, assumes no responsibility or liability for any errors, inaccuracies or omissions that may appear in this drawing

This document is subject to copyright laws. No part of this document may be reproduced or transmitted in any form or any means, electronic or mechanic, for any purpose, without the express written permission of REGO-FIX

Type: TC40\_PG25x220\_XL

Part No.: 884276050

Date: 15.01.2015

Scale: 1:1